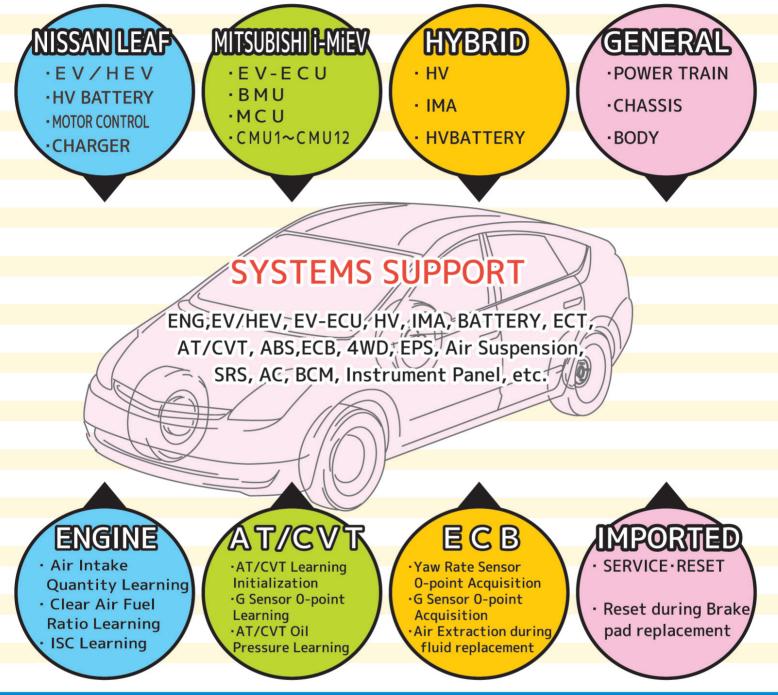

# **FEATURES OF VEHICLE DIAGNOSTICS**

Support a wide range of cars from light-motor to electric vehicles (leaf, i-MiEV, etc), hybrid cars (Prius, Inside, etc), imported cars (Mercedes Benz, BMW, etc) and European cars.

The Diagnostic tester will display the important points and operation methods on learning procedures and initialization during replacement of car parts and ECB fluid replacement in order to work satisfactorily and safely.