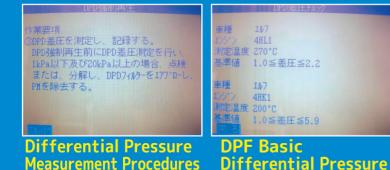

The Diagnostic Tester displays the DPF differential pressure reference value, important points, work procedures and the necessary expert knowledge on differential pressure measurement and DPF forced regeneration for satisfactory and safe work.

作業要項 ③DPD差圧を測定し、記録する。 DPD強制再生前にDPD差圧測定を行い、 1kPa以下及び20kPa以上の場合、点検 または、分解し、DPD7ィルターをIF7、ローし、 PMを除去する。

DPF Forced Regeneration Procedure

| DPD冉生データリセット                                                          |                                  |
|-----------------------------------------------------------------------|----------------------------------|
| Page 1/ 1<br>リセントを実行して下さい。                                            |                                  |
| ロジャン回転数<br>DPDモート*<br>DPD距離ステータス<br>DPD再生不良<br>DPD再生未完了<br>DPD蓄積ステータス | 3328rpm<br>0<br>0<br>0<br>0<br>0 |
|                                                                       |                                  |

DPF Forced Regeneration