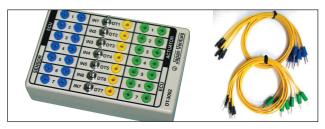

#### DT-3300 Exclusive Option

of

DT-3002 Measurement Circuit Connection Adapter

EASY to configure Oscilloscope Measurement Circuit.