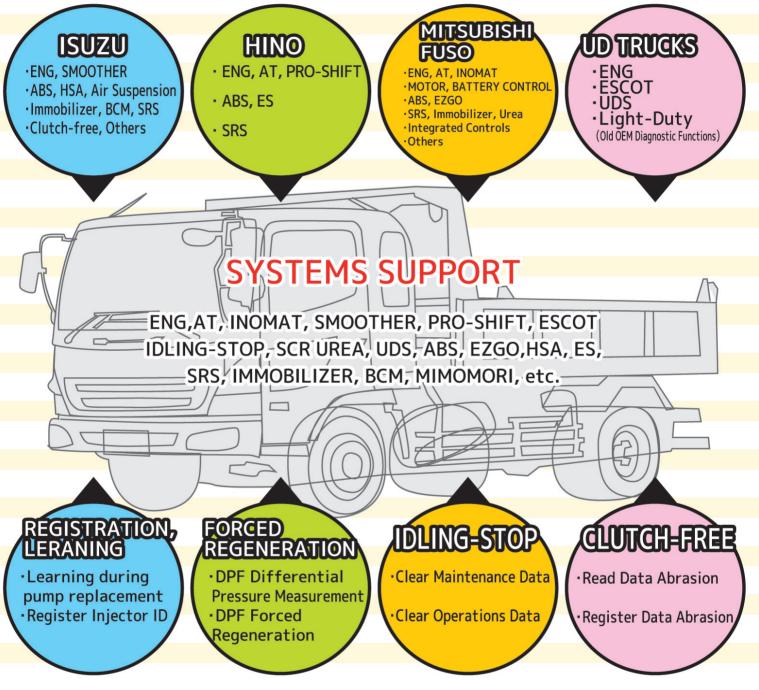

# FEATURES OF TRUCKS AND BUSES DIAGNOSTICS

Support vehicles such as Light-Duty, Medium-Duty, Heavy-Duty, Forklifts, Rough Terrain Crane, vehicles such as KK, KL, etc. and from 10-year old vehicles to latest on-sale and special vehicles.

The Diagnostic Tester displays the DPF differential pressure reference value, important points, work procedures and the necessary expert knowledge on differential pressure measurement and DPF forced regeneration for satisfactory and safe work.