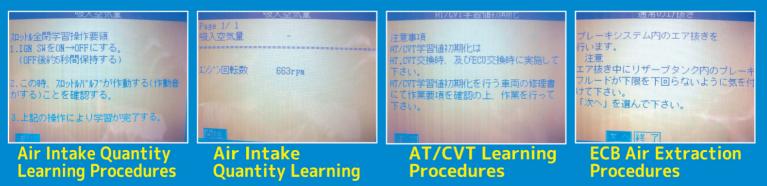

The Diagnostic tester will display the important points and operation methods on learning procedures and initialization during replacement of car parts and ECB fluid replacement in order to work satisfactorily and safely.