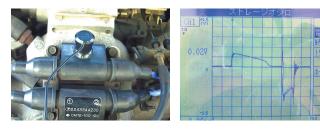

#### Measurement of Secondary Ignition Waveform

Measure the secondary ignition waveform with an Oscilloscope

• Ideal for confirmation of sparks during inefficient start-up, detection of failed ignition and comparison of ignition waveform of each cylinder.