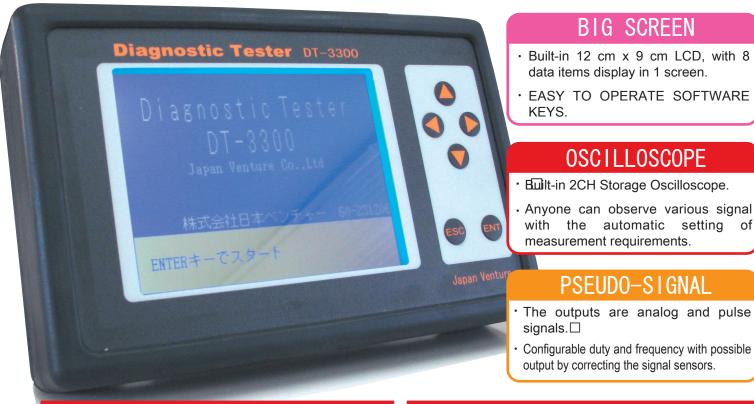

# **DT-3300**

Professional Diagnostic Tester equipped with 2CH Oscilloscope is a total support for diagnostic works for Hybrid cars, imported cars, trucks and buses.

# DT-3300 Professional DIAGNOSTIC TESTER with 2 CH Oscilloscope!