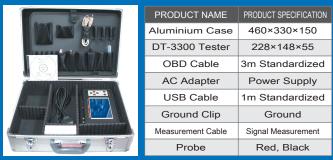

### DT-3300 Set (Excluding Option)

- · A dignostic set that can perform works on standard diagnostic coupler-equipped vehicles.
- · Dedicated diagnostic coupler is required for the diagnosis of an exclusive manufacturer's coupler-equipped vehicles.
- · Isuzu car models before year 2007 require a 24V-coupler set.